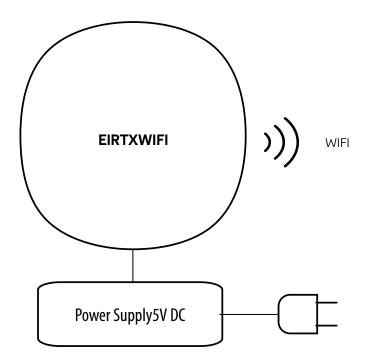

## WIRING DIAGRAM - EIRTXWIFI

## Wi-Fi IrDA Transmitter



## LEGEND

| Ē           | Battery powered        | PE 📥  | Ground (electricity)                                                                                            | (((           | Wireless communication     |
|-------------|------------------------|-------|-----------------------------------------------------------------------------------------------------------------|---------------|----------------------------|
| -           | Fuse                   |       | Pump                                                                                                            | <b>\$\$\$</b> | Heating mode               |
| L, N        | 230V AC power supply   | M     | Valve actuator                                                                                                  |