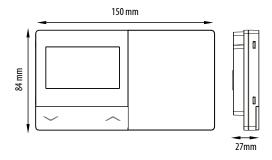

Dimensions [mm]

2 x AA alkaline batteries 230V AC 50Hz 16 (5) A NO/COM voltage free relay 5 – 35°C 0.5°C TPI Hysteresis (±0.25°C or ±0.5°C) Wireless, 868 MHz WiFi 2.4 GHz transmitter: 150 x 84 x 22 receiver: 96 x 96 x 27