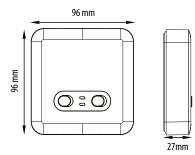

Dimensions [mm]

2 x AA alkaline batteries 230V AC 50Hz 16 (5) A NO/COM voltage free relay 5 – 35°C 0.5°C TPI Hysteresis (±0.25°C or ±0.5°C) Wireless, 868 MHz WiFi 2.4 GHz transmitter: 150 x 84 x 22 receiver: 96 x 96 x 27