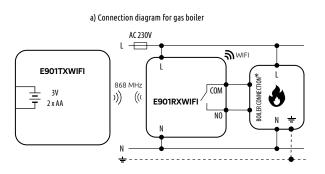

## <u>=</u>901WIFI



# **E901WIFI**

Wireless, Internet Thermostat, Wi-Fi

E901WIFI is a wireless Wi-Fi thermostat that allows economical and ecological control of any type of heating. It is characterized by a clear menu and a multitude of useful functions. The operation of the thermostat is very simple and allows the user to adjust the heating cycle to the users' daily rhythm. The built-in WiFi module (in the receiver) allows remote control of the heating system with a smartphone or tablet using the ENGO Smart / TUYA Smart app. The devices are pre-paired and ready for operation.

#### **Connection description:**







c) Connection diagrams to the control box



#### **Technical Informations:**

| Thermostat power supply<br>Receiver power supply<br>Max load of the receiver<br>Receiver output signal<br>Temperature control range<br>Display temp. accuracy |
|---------------------------------------------------------------------------------------------------------------------------------------------------------------|
| Display temp. accuracy<br>Control algorithm                                                                                                                   |
| Communication                                                                                                                                                 |

Dimensions [mm]

2 x AA alkaline batteries 230V AC 50Hz 16 (5) A N