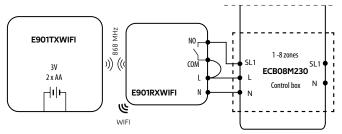

#### **Connection description:**

c) Connection diagrams to the control box

#### **Technical Informations:**

| Thermostat power supply<br>Receiver power supply<br>Max load of the receiver<br>Receiver output signal<br>Temperature control range<br>Display temp. accuracy |
|---------------------------------------------------------------------------------------------------------------------------------------------------------------|
| Display temp. accuracy<br>Control algorithm                                                                                                                   |
| Communication                                                                                                                                                 |

Dimensions [mm]

2 x AA alkaline batteries 230V AC 50Hz 16 (5) A NO/COM voltage free relay 5 – 35°C 0.5°C TPI Hysteresis (±0.25°C or ±0.5°C) Wireless, 868 MHz WiFi 2.4 GHz transmitter: 150 x 84 x 22 receiver: 96 x 96 x 27