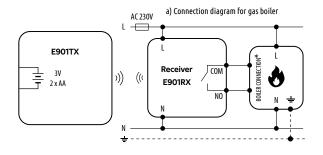

## **E901RF**

Programmable, Wireless Thermostat

E901RF is a programmable, surface-mounted electronic room thermostat, used for control of heating devices (e.g. gas, oil boilers, heat pumps) or cooling devices. It has the function of creating your own schedules. Thanks to the built-in algorithms, it offers a much better temperature control accuracy than traditional mechanical thermostats. E901RF set is paired by factory. Receiver should be connected directly to a controlled device (e.g. gas boiler).