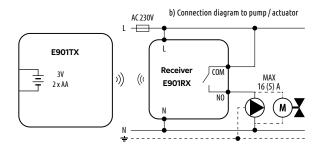

## **E901RF**

Programmable, Wireless Thermostat

E901RF is a programmable, surface-mounted electronic room thermostat, used for control of heating devices (e.g. gas, oil boilers, heat pumps) or cooling devices. It has the function of creating your own schedules. Thanks to the built-in algorithms, it offers a much better temperature control accuracy than traditional mechanical thermostats. E901RF set is paired by factory. Receiver should be connected directly to a controlled device (e.g. gas boiler).