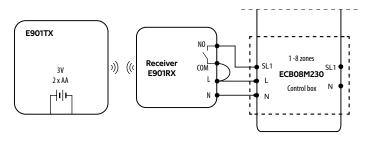

## **E901RF**

Programmable, Wireless Thermostat

E901RF is a programmable, surface-mounted electronic room thermostat, used for control of heating devices (e.g. gas, oil boilers, heat pumps) or cooling devices. It has the function of creating your own schedules. Thanks to the built-in algorithms, it offers a much better temperature control accuracy than traditional mechanical thermostats. E901RF set is paired by factory. Receiver should be connected directly to a controlled device (e.g. gas boiler).

## Connection description:





c) Connection diagram to the control box



## **Technical Informations**

Thermostat supply Receiver supply Receiver's max current Receiver's output signal

signal Temp. setpoint range Display temp. accuracy Control algorithm

Communication Dimensions [mm]

2 x AA batteries 230V AC 50Hz 16 (5) A

NO/COM (voltage-free relay)

5 – 35°C 0.1°C or 0.5°C

TPI or hysteresis (±0.25°C or ±0.5°C) Wireless, 868 Mhz

transmitter: 150 x 84 x 22 receiver: 96 x 96 x 27