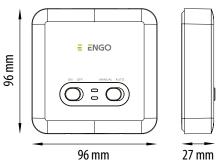

## **Technical Informations**

Thermostat supply Receiver supply Receiver's max current Receiver's output signal

signal Temp. setpoint range Display temp. accuracy Control algorithm

Communication Dimensions [mm]

2 x AA batteries 230V AC 50Hz 16 (5) A

NO/COM (voltage-free relay)

5 – 35°C 0.1°C or 0.5°C

TPI or hysteresis (±0.25°C or ±0.5°C) Wireless, 868 Mhz

transmitter: 150 x 84 x 22 receiver: 96 x 96 x 27