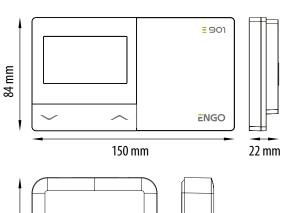

## **Technical Informations**

Thermostat supply Receiver supply Receiver's max current Receiver's output signal

signal Temp. setpoint range Display temp. accuracy Control algorithm

Communication Dimensions [mm]

2 x AA batteries 230V AC 50Hz 16 (5) A

NO/COM (voltage-free relay)

5 – 35°C 0.1°C or 0.5°C

TPI or hysteresis (±0.25°C or ±0.5°C) Wireless, 868 Mhz

transmitter: 150 x 84 x 22 receiver: 96 x 96 x 27