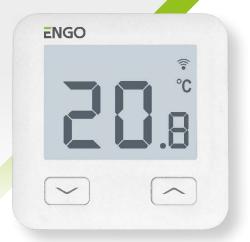

## **E10W230WIFI**

Wi-Fi Thermostat, 230V, white

E10 is a wired temperature thermostat with a WiFi and Bluetooth module. It enables economic and ecological control of any type of heating. Provides remote control of the heating system using the ENGO Smart / Tuya Smart application. It is characterized by a clear menu and a multitude of useful functions. Programming the E10 is very simple and allows you to adjust the heating cycle to your daily rhythm. The model is available in white and black.