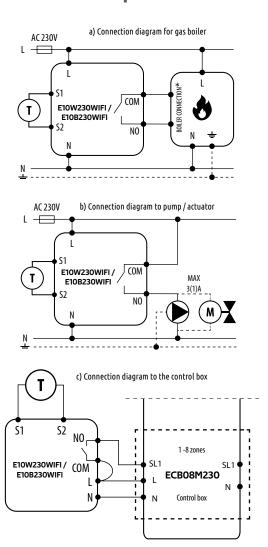

## **E10W230WIFI**

Wi-Fi Thermostat, 230V, white

E10 is a wired temperature thermostat with a WiFi and Bluetooth module. It enables economic and ecological control of any type of heating. Provides remote control of the heating system using the ENGO Smart / Tuya Smart application. It is characterized by a clear menu and a multitude of useful functions. Programming the E10 is very simple and allows you to adjust the heating cycle to your daily rhythm. The model is available in white and black.

## **Connection description:**



## **Technical Informations**

Power supply Max current Temp. setpoint range Display temp. accuracy Control algorithm

Communication Input S1 and S2

Control output Protection class Dimensions [mm] 230V AC 50Hz
3 (1) A
5 – 45°C
0.1°C
TPI or hysteresis
(±0.1°C to ±0.5°C)
WiFi 2,4 GHz
Floor temp. sensor
or Air temp. measurement
NO/COM (voltage-free relay)
IP30
86 x 86 x 39 (14 after mounting
in a box with a diameter of 60)