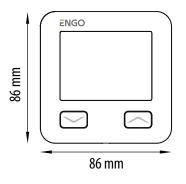

## **Technical Informations**

Power supply Max current Temp. setpoint range Display temp. accuracy Control algorithm

Communication Input S1 and S2

Control output Protection class Dimensions [mm] 230V AC 50Hz
3 (1) A
5 – 45°C
0.1°C
TPI or hysteresis
(±0.1°C to ±0.5°C)
WiFi 2,4 GHz
Floor temp. sensor
or Air temp. measurement
NO/COM (voltage-free relay)
IP30
86 x 86 x 39 (14 after mounting
in a box with a diameter of 60)