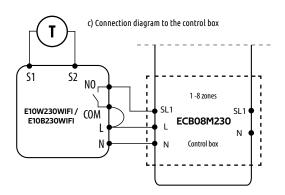

## E10B230WIFI

Wi-Fi Thermostat, 230V, black

E10 is a wired temperature thermostat with a WiFi and Bluetooth module. It enables economic and ecological control of any type of heating. Provides remote control of the heating system using the ENGO Smart / Tuya Smart application. It is characterized by a clear menu and a multitude of useful functions. Programming the E10 is very simple and allows you to adjust the heating cycle to your daily rhythm. The model is available in white and black.

## Connection description:







## **Technical Informations**

Power supply Max current Temp. setpoint range Display temp. accuracy Control algorithm

Communication Input S1 and S2

Control output Protection class Dimensions [mm] 230V AC 50Hz
3 (1) A
5 – 45°C
0.1°C
TPI or hysteresis
(±0.1°C to ±0.5°C)
WiFi 2,4 GHz
Floor temp. sensor
or Air temp. measurement
NO/COM (voltage-free relay)
IP30
86 x 86 x 39 (14 after mounting
in a box with a diameter of 60)