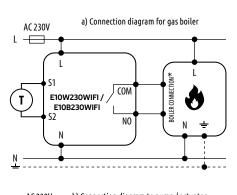

## E10B230WIFI

Wi-Fi Thermostat, 230V, black

E10 is a wired temperature thermostat with a WiFi and Bluetooth module. It enables economic and ecological control of any type of heating. Provides remote control of the heating system using the ENGO Smart / Tuya Smart application. It is characterized by a clear menu and a multitude of useful functions. Programming the E10 is very simple and allows you to adjust the heating cycle to your daily rhythm. The model is available in white and black.

## Connection description:







## **Technical Informations**

Power supply Max current Temp. setpoint range Display temp. accuracy Control algorithm

Communication Input S1 and S2

Control output Protection class Dimensions [mm] 230V AC 50Hz
3 (1) A
5 – 45°C
0.1°C
TPI or hysteresis
(±0.1°C to ±0.5°C)
WiFi 2,4 GHz
Floor temp. sensor
or Air temp. measurement
NO/COM (voltage-free relay)
IP30
86 x 86 x 39 (14 after mounting
in a box with a diameter of 60)