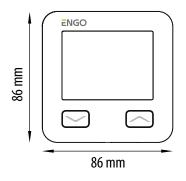

## **Technical Informations**

Power supply Max current Temp. setpoint range Display temp. accuracy Control algorithm

Communication Input S1 and S2

Control output Protection class Dimensions [mm] 230V AC 50Hz
3 (1) A
5 – 45°C
0.1°C
TPI or hysteresis
(±0.1°C to ±0.5°C)
WiFi 2,4 GHz
Floor temp. sensor
or Air temp. measurement
NO/COM (voltage-free relay)
IP30
86 x 86 x 39 (14 after mounting
in a box with a diameter of 60)