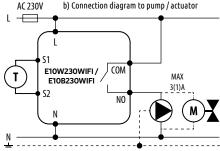

## E10B230WIFI

Wi-Fi Thermostat, 230V, black

E10 is a wired temperature thermostat with a WiFi and Bluetooth module. It enables economic and ecological control of any type of heating. Provides remote control of the heating system using the ENGO Smart / Tuya Smart application. It is characterized by a clear menu and a multitude of useful functions. Programming the E10 is very simple and allows you to adjust the heating cycle to your daily rhythm. The model is available in white and black.

## Connection description:







## **Technical Informations**

Power supply Max current Temp. setpoint range Display temp. accuracy Control algorithm

Communication Input S1 and S2

Control output Protection class Dimensions [mm] 230V AC 50Hz
3 (1) A
5 – 45°C
0.1°C
TPI or hysteresis
(±0.1°C to ±0.5°C)
WiFi 2,4 GHz
Floor temp. sensor
or Air temp. measurement
NO/COM (voltage-free relay)
IP30
86 x 86 x 39 (14 after mounting
in a box with a diameter of 60)