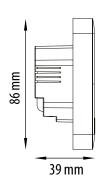

## **Technical Informations**

Power supply Max current Temp. setpoint range Display temp. accuracy Control algorithm

Communication Input S1 and S2

Control output Protection class Dimensions [mm] 230V AC 50Hz
3 (1) A
5 – 45°C
0.1°C
TPI or hysteresis
(±0.1°C to ±0.5°C)
WiFi 2,4 GHz
Floor temp. sensor
or Air temp. measurement
NO/COM (voltage-free relay)
IP30
86 x 86 x 39 (14 after mounting
in a box with a diameter of 60)