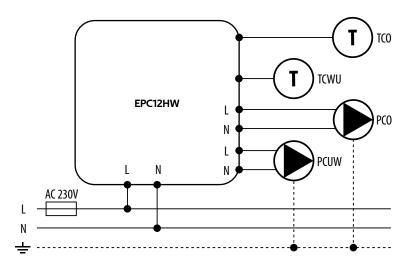

## WIRING DIAGRAM - EPC12HW

## Pump Controller for CH and DHW system

| Ē           | Battery powered                                                                                                       | PE 📥  | Ground (electricity)    | (((           | Wireless communication             |
|-------------|-----------------------------------------------------------------------------------------------------------------------|-------|-------------------------|---------------|------------------------------------|
|             | Fuse                                                                                                                  |       | Pump                    | <b>\$\$\$</b> | Heating mode                       |
| L, N        | 230V AC power supply                                                                                                  | M     | Valve actuator          | S             | Occupancy sensor or ON/OFF contact |
| COM, NO, NC | Voltage-free output                                                                                                   | T     | Temperature sensor      | S1, S2        | Input terminals                    |
| ۲           | Boiler - Boiler connection * - Boiler's contacts<br>for ON/OFF thermostat (according to the boiler's<br>instructions) | E30NC | Thermoelectric actuator | SL →          | 230V AC voltage output             |

LEGEND