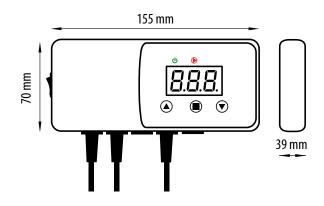

## **Technical Informations:**

Power supply
Max load of the pump output
Temp. measurement range
Adjustable temp. range (ON)
Adjustable temp. range (OFF)
Sensor temp. range
Sensor cable lenght
Dimension [mm]

230V AC 50Hz 3(1) A 0 - 99°C 5 - 75°C 10 - 80°C -10 - 120°C 1,5m 155x70x39 mm