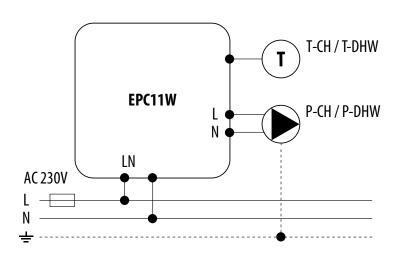

## EPC11W

Pump Controller for CH or DHW system

It is designed to control the water pump in the central heating and hot water circulation. It also works as a safety thermostat. It has the ability to turn on and off the pump. The pump will start after exceeding the temperature set by the user "C", and will turn off after exceeding the set off temperature "U".

## **Technical Informations:**

Power supply
Max load of the pump output
Temp. measurement range
Adjustable temp. range (ON)
Adjustable temp. range (OFF)
Sensor temp. range
Sensor cable lenght
Dimension [mm]

230V AC 50Hz 3(1) A 0 - 99°C 5 - 75°C 10 - 80°C -10 - 120°C 1,5m 155x70x39 mm

## Connection description: