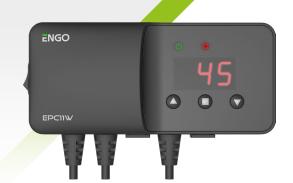

## EPC11W

Pump Controller for CH or DHW system

It is designed to control the water pump in the central heating and hot water circulation. It also works as a safety thermostat. It has the ability to turn on and off the pump. The pump will start after exceeding the temperature set by the user "C", and will turn off after exceeding the set off temperature "U".