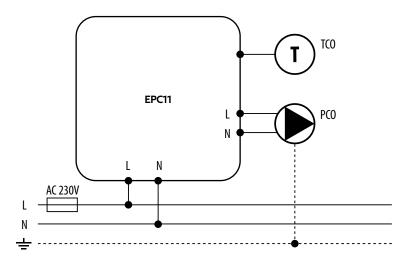

## WIRING DIAGRAM - EPC11

Pump Controller for CH system

| Ξ           | Battery powered                                                                                                       | PE 📥  | Ground (electricity)    | (((           | Wireless communication             |
|-------------|-----------------------------------------------------------------------------------------------------------------------|-------|-------------------------|---------------|------------------------------------|
|             | Fuse                                                                                                                  |       | Pump                    | <b>\$\$\$</b> | Heating mode                       |
| L, N        | 230V AC power supply                                                                                                  | M     | Valve actuator          | S             | Occupancy sensor or ON/OFF contact |
| COM, NO, NC | Voltage-free output                                                                                                   | T     | Temperature sensor      | S1, S2        | Input terminals                    |
| ٢           | Boiler - Boiler connection * - Boiler's contacts<br>for ON/OFF thermostat (according to the boiler's<br>instructions) | E30NC | Thermoelectric actuator | SL →          | 230V AC voltage output             |