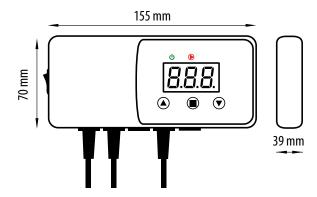

## **Technical Informations:**

Power supply
Max load of the pump output
Temp. measurement range
Setpoint temp. range
Sensor temp. range
Sensor cable lenght
Dimension [mm]

230V AC 50Hz 3(1) A 0 - 99°C 5 - 80°C -10 - 120°C 1,5m 155x70x39 mm