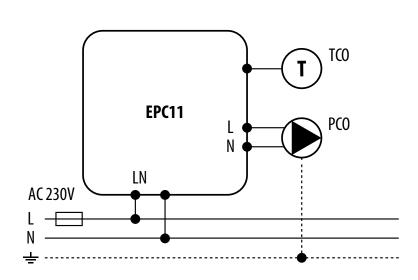

## EPC11

Pump Controller for CH system

It is designed to control the water pump in the central heating circuit. The task of the device is to turn on the pump if the temperature exceeds the desired value and turn it on if the boiler cools down (due to shutting down). This prevents unnecessary pump operation and extends its life, which saves electricity.

## **Technical Informations:**

Power supply
Max load of the pump output
Temp. measurement range
Setpoint temp. range
Sensor temp. range
Sensor cable lenght
Dimension [mm]

230V AC 50Hz 3(1) A 0 - 99°C 5 - 80°C -10 - 120°C 1,5m 155x70x39 mm

## Connection description: