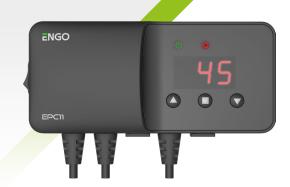

## EPC11

Pump Controller for CH system

It is designed to control the water pump in the central heating circuit. The task of the device is to turn on the pump if the temperature exceeds the desired value and turn it on if the boiler cools down (due to shutting down). This prevents unnecessary pump operation and extends its life, which saves electricity.