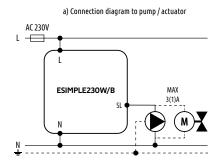

## ESIMPLE230B

Simple Dial Thermostat 230V, black

ESIMPLE230B is designed to control surface heating/cooling, characterized by high thermal inertia. Adjustment of the set temperature in a room is made by using a knob. Thanks to built-in algorithms, it offers much better temperature control accuracy than traditional mechanical thermostats.

## Connection description:



b) Connection diagrams to the control box



## **Technical Informations**

Power supply Max current Temp. setpoint range Control algorithm

> Communication Control output IP protection class Dimensions [mm]

230V AC 50Hz 3 (1) A 5 – 30°C TPI Hysteresis (±0.5°C) Wired

230V AC IP30 80 x 80 x 26