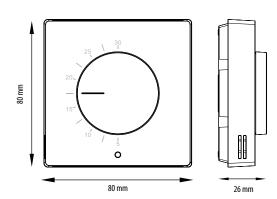

## **Technical Informations**

Power supply Max current Temp. setpoint range Control algorithm

> Communication Control output IP protection class Dimensions [mm]

230V AC 50Hz 3 (1) A 5 – 30°C TPI Hysteresis (±0.5°C) Wired

230V AC IP30 80 x 80 x 26