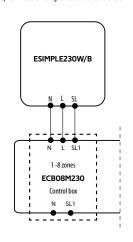

## ESIMPLE230B

Simple Dial Thermostat 230V, black

ESIMPLE230B is designed to control surface heating/cooling, characterized by high thermal inertia. Adjustment of the set temperature in a room is made by using a knob. Thanks to built-in algorithms, it offers much better temperature control accuracy than traditional mechanical thermostats.

## Connection description:



b) Connection diagrams to the control box



## **Technical Informations**

Power supply Max current Temp. setpoint range Control algorithm

> Communication Control output IP protection class Dimensions [mm]

230V AC 50Hz 3 (1) A 5 – 30°C TPI Hysteresis (±0.5°C) Wired

230V AC IP30 80 x 80 x 26