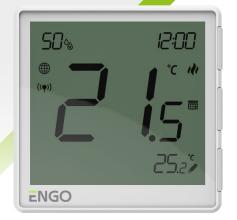

## EONE230W

ZigBee Smart Thermostat, 230V, White

Engo ONE is an innovative temperature thermostat with built-in humidity sensor. It is a combination of modernity with precise operation and interesting design. It is characterized by simplicity of installation and operation. Both the surface-mounted battery version (built-in lithium-ion battery) and the flush-mounted 230V version, can be controlled wirelessly via the ENGO Smart app, using the ZigBee 3.0 EGATEZB gateway. The flush-mounted version is wired directly to the receiver (e.g. a wiring centre). It is mainly designed to control underfloor heating systems.

## Technical Informations

Power supply
- Flush-mounted
- Surface-mounted
Max current
Temp. setpoint range
Display temp. accuracy
Control algorithm

Communication
Input S1-S2
Control output
Protection class
Dimensions [mm]
- Flush-mounted
- Surface-mounted

230V AC 50Hz
Built-in 3.7V Li-Ion battery
3 (1) A
5 – 45°C
0.5°C
TPI
Hysteresis (±0.1°C do ±0.5°C)

ZigBee 3.0 2,4GHz Floor or air temp sensor NO/COM (voltage free) IP30

90 x 90 x 34 [mm] 90 x 90 x 14 [mm]