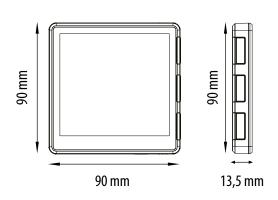

## Technical Informations

Power supply
- Flush-mounted
- Surface-mounted
Max current
Temp. setpoint range
Display temp. accuracy
Control algorithm

Communication
Input S1-S2
Control output
Protection class
Dimensions [mm]
- Flush-mounted
- Surface-mounted

230V AC 50Hz
Built-in 3.7V Li-Ion battery
3 (1) A
5 – 45°C
0.5°C
TPI
Hysteresis (±0.1°C do ±0.5°C)

ZigBee 3.0 2,4GHz Floor or air temp sensor NO/COM (voltage free) IP30

90 x 90 x 34 [mm] 90 x 90 x 14 [mm]