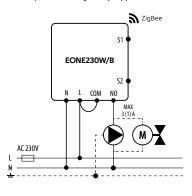

ounted 230V version, can be controlled wirelessly via the ENGO Smart app, using the ZigBee 3.0 EGATEZB gateway. The flush-mounted version is wired directly to the receiver (e.g. a wiring centre). It is mainly designed to control underfloor heating systems.

## **Connection description:**

## Technical Informations

Power supply
- Flush-mounted
- Surface-mounted
Max current
Temp. setpoint range
Display temp. accuracy
Control algorithm

Communication
Input S1-S2
Control output
Protection class
Dimensions [mm]
- Flush-mounted
- Surface-mounted

230V AC 50Hz
Built-in 3.7V Li-Ion battery
3 (1) A
5 – 45°C
0.5°C
TPI
Hysteresis (±0.1°C do ±0.5°C)

ZigBee 3.0 2,4GHz Floor or air temp sensor NO/COM (voltage free) IP30

90 x 90 x 34 [mm] 90 x 90 x 14 [mm]



b) Connection diagram to pump / actuator