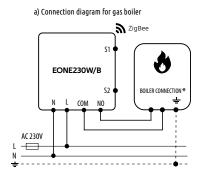

uilt-in lithium-ion battery) and the flush-mounted 230V version, can be controlled wirelessly via the ENGO Smart app, using the ZigBee 3.0 EGATEZB gateway. The flush-mounted version is wired directly to the receiver (e.g. a wiring centre). It is mainly designed to control underfloor heating systems.

## **Connection description:**

## Technical Informations

Power supply
- Flush-mounted
- Surface-mounted
Max current
Temp. setpoint range
Display temp. accuracy
Control algorithm

Communication
Input S1-S2
Control output
Protection class
Dimensions [mm]
- Flush-mounted
- Surface-mounted

230V AC 50Hz
Built-in 3.7V Li-Ion battery
3 (1) A
5 – 45°C
0.5°C
TPI
Hysteresis (±0.1°C do ±0.5°C)

ZigBee 3.0 2,4GHz Floor or air temp sensor NO/COM (voltage free) IP30

90 x 90 x 34 [mm] 90 x 90 x 14 [mm]



b) Connection diagram to pump / actuator