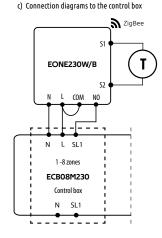

nted 230V version, can be controlled wirelessly via the ENGO Smart app, using the ZigBee 3.0 EGATEZB gateway. The flush-mounted version is wired directly to the receiver (e.g. a wiring centre). It is mainly designed to control underfloor heating systems.

## **Connection description:**

## Technical Informations

Power supply
- Flush-mounted
- Surface-mounted
Max current
Temp. setpoint range
Display temp. accuracy
Control algorithm

Communication
Input S1-S2
Control output
Protection class
Dimensions [mm]
- Flush-mounted
- Surface-mounted

230V AC 50Hz
Built-in 3.7V Li-Ion battery
3 (1) A
5 – 45°C
0.5°C
TPI
Hysteresis (±0.1°C do ±0.5°C)

ZigBee 3.0 2,4GHz Floor or air temp sensor NO/COM (voltage free) IP30

90 x 90 x 34 [mm] 90 x 90 x 14 [mm]



b) Connection diagram to pump / actuator