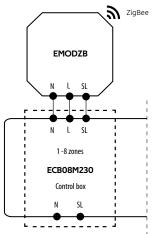

## Connection description:

a) Connection diagram to pump / actuator

b) Connection diagrams to the control box