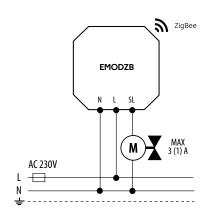

## Connection description:

a) Connection diagram to pump / actuator

b) Connection diagrams to the control box