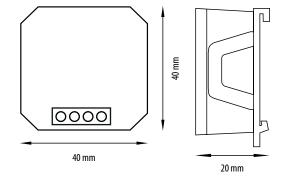

## **Technical Informations**

Power supply Max current Communication Control output Dimensions [mm] 230V AC 50Hz 3 (1) A ZigBee 3.0 2,4GHz 230V AC 40 x 40 x 20