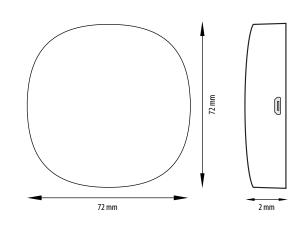

| Power supply    | 5 |
|-----------------|---|
| Max current     | 0 |
| Communication   | v |
| Dimensions [mm] | 7 |
|                 |   |

5V DC mini USB 0.5A WiFi 2,4 GHz 72 x 72 x 21