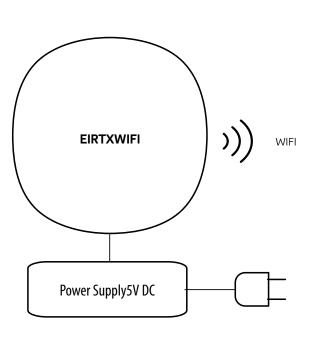

ENGO

IrDA



## EIRTXWIFI

Wi-Fi IrDA Transmitter

## **Technical Informations**

÷.

EIRTXWIFI is a universal product that can replace a traditional remote control. It allows you to conveniently control various infrared receiving devices, such as TV, decoder, air conditioner, etc. It supports local and remote turning on/off of devices. In addition, using the ENGO Smart mobile app, you can create scenes to, for example, automatically turn on/off the TV or air conditioner (only when Wi-Fi is available).

| Power supply    | 5 |
|-----------------|---|
| Max current     | 0 |
| Communication   | v |
| Dimensions [mm] | 7 |
|                 |   |

5V DC mini USB 0.5A WiFi 2,4 GHz 72 x 72 x 21

## Connection description:





## www.engocontrols.com