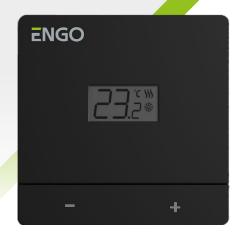

## **EASYBATB**

Non-programmable, wired thermostat, battery-powered

## Wired temperature thermostat battery powered (2xAAA). It is used for wired control of heating or cooling devices and systems. It works by maintaining comfortable conditions in the room, in line with the constant temperature set by the user. It is connected directly to a heat source or wiring centre. For a better fit, the model is available in two colors. Safe, reliable, easy to use.