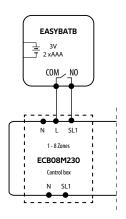

## **Connection description:**

b) Connection diagram to pump / actuator

c) Connection diagram to the control box