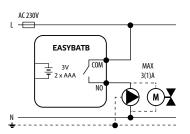

## **Connection description:**

b) Connection diagram to pump / actuator

c) Connection diagram to the control box