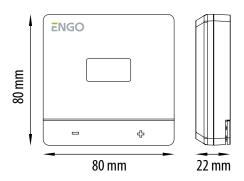

hermostat battery powered (2xAAA). It is used for wired control of heating or cooling devices and systems. It works by maintaining comfortable conditions in the room, in line with the constant temperature set by the user. It is connected directly to a heat source or wiring centre. For a better fit, the model is available in two colors. Safe, reliable, easy to use.

## **Connection description:**





b) Connection diagram to pump / actuator



c) Connection diagram to the control box



## **Technical Informations**

Power supply Max current Temperature range Display temp. accuracy Control algorithm

> Communication Output control IP protection class Dimension [mm]

2xAAA batteries 3 (1) A 5 – 35°C 0.1°C TPI or Hysteresis

(±0.2°C to ±2°C) Wired COM / NO (voltage-free) IP30

80 x 80 x 22