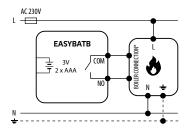

## **Connection description:**

b) Connection diagram to pump / actuator

c) Connection diagram to the control box