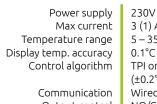

### **Technical Informations**

Communication Output control IP protection class Dimension [mm] 3 (1) A 5 – 35°C 0.1°C TPI or hysteresis (±0.2°C to ±2°C) Wired NO/COM (voltage-free) IP30 80 x 80 x 22