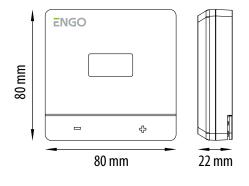

### **Technical Informations**

Communication Output control IP protection class Dimension [mm] 3 (1) A 5 – 35°C 0.1°C TPI or hysteresis (±0.2°C to ±2°C) Wired NO/COM (voltage-free) IP30 80 x 80 x 22