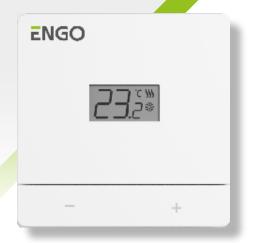

# Wired temperature thermostat 230V AC powered. It is used for wired control of heating or cooling devices and systems. It works by maintaining comfortable conditions in the room, in line with the constant temperature set by the user. It is connected directly to a heat source or wiring centre. For a better fit, the model is available in two colors. Safe, reliable, easy to use.

## EASY230W

Wired Thermostat, 230V, white