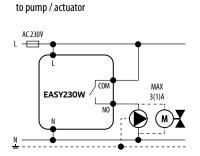

### **Connection description:**

c) Connection diagram to the control box

b) Connection diagram