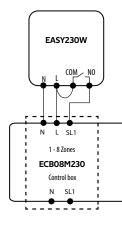

### **Connection description:**

c) Connection diagram to the control box

b) Connection diagram