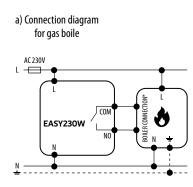

### **Connection description:**

c) Connection diagram to the control box

b) Connection diagram