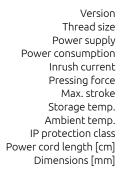

## Connection description:

NC = normally closed M30 x 1.5mm / M28 x 1,5mm 230V AC 50Hz 2W 300mA / 200ms 100N +/- 15% 4.5mm -25°C / +60°C Max. 60°C IP 54/II 90cm Φ 41 x 65

41 mm