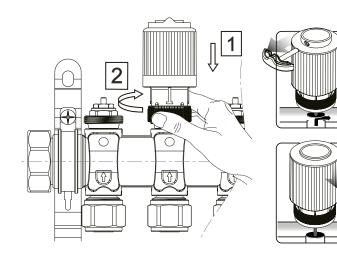

## E30NC230

Thermal Actuator 230V, M30x1,5, normally closed

**Technical Informations** 

The thermoelectric actuator is intended for use with underfloor heating systems. It can be used with thermostatic valves in the manifold for underfloor heating or with zone valves. It allows to open or close the flow of the heating medium in a loop, which gives you the control on the room temperature. It cooperates directly with the thermostat or indirectly via control box.