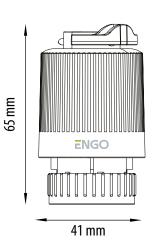

## Connection description:

NC = normally closed M30 x 1.5mm / M28 x 1,5mm 230V AC 50Hz 2W 300mA / 200ms 100N +/- 15% 4.5mm -25°C / +60°C Max. 60°C IP 54/II 90cm Φ 41 x 65

41 mm